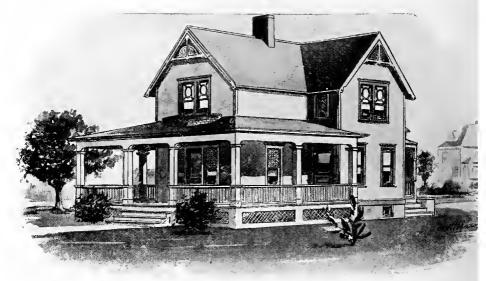

will be furnished for \$5.00. Cost of this house is from about \$700.00 to about \$900.00, according to the locality in which it is built.





### Size: Width, 34 feet; length, 39 feet, exclusive of porch

Blue prints consist of cellar and foundation plan; first and second floor plans; front, rear, two side elevations; wall sections and all necessary interior details. Specifications consist of about fifteen pages of typewritten matter.

Full and complete working plans and specifications of this house will be furnished for \$5.00. Cost of this house is from about \$1,625.00 to about \$1,850.00, according to the locality in which it is built.

# PRICE

of Blue Prints, together with a complete set of typewritten specifications is

ONLY

\$5.00

They save time and prevent waste of material



of Blue Prints, together with a complete set of typewritten specifications is

# **ONLY**

# \$5.00

They save time and prevent waste of material



First Floor Plan

Size: Width, 25 feet 6 inches; length, 40 feet 6 inches, exclusive of porches

Blue prints consist of cellar and foundation plan; first and second floor plans; front, rear, two side elevations; wall sections and all necessary interior details. Specifications consist of about fifteen pages of typewritten matter.

Full and complete working plans and specifications of this house will be furnished for \$5,00. Cost of this house is from about \$1,300.00 to about \$1,550.00. according to the locality in which it is built.



Design No. 1165



First Floor Plac



Size: Width, 24 feet; length, 45 feet 6 inches, exclusive of parch